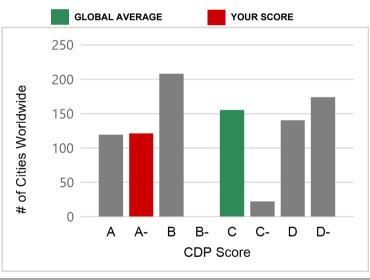

diction's score on the 2023 Questionnaire, how it compares with others and insights on how to improve climate action and transparency.

Request a score feedback call

Email: citiesEMEA@cdp.net

Your jurisdiction's reported data has been scored against the CDP Scoring Methodology. Scores are private to jurisdictions, though highest scoring jurisdictions are publicly recognized in our annual 'A List'.

# YOUR SCORE

## Ville et Eurométropole de Strasbourg

Region Europe

Country/ France area



### Leadership Level

Your jurisdiction has demonstrated best practice standards across adaptation and mitigation, has set ambitious goals and has made progress towards achieving those goals.

### COMPARE YOUR SCORE

### **REGIONAL DISTRIBUTION**

Average:



### Average: C

**GLOBAL DISTRIBUTION** 



# **ADAPTATION SCORE**

Regional Average В Global Average В

Your jurisdiction has a clear understanding of the impacts and risks climate change poses to your jurisdiction, you have implemented an adaptation plan and are tracking progress towards your adaptation goals.

# THEMATIC SCORES

Regional Average В Global Average C





Your jurisdiction has a clear understanding of your emissions breakdown, you have implemented a mitigation plan, and are demonstrating progress towards science-based climate targets.

### **ESSENTIAL CRITERIA**

Awareness, Management and Leadership bands have essential criteria which must be met to receive a score within those bands.

For example, regardless of whether all other criteria are met:

- To achieve an Awareness score, Awareness essential criteria must