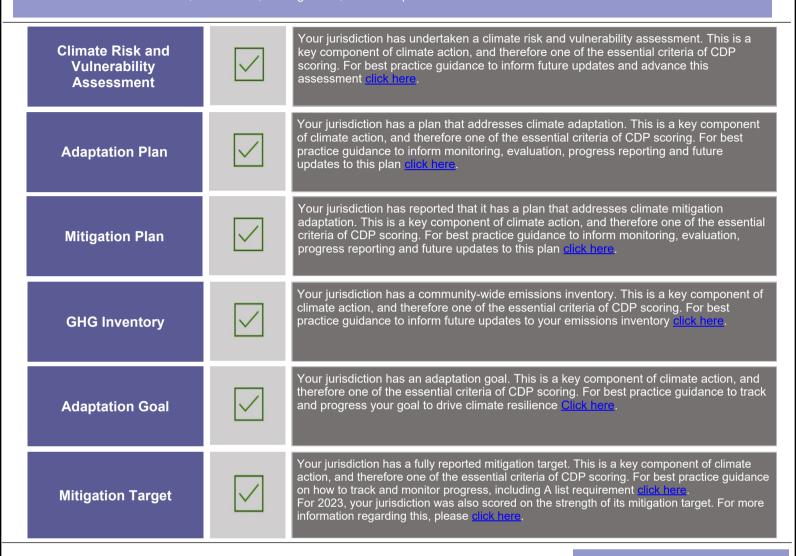

### **ESSENTIAL CRITERIA**

Awareness, Management and Leadership bands have essential criteria which must be met to receive a score within those bands.

For example, regardless of whether all other criteria are met:

- To achieve an Awareness score, Awareness essential criteria must be met
- To achieve a Management score, Awareness and Management essential criteria must be met.
- To achieve a Leadership score, Awareness, Management and Leadership essential criteria must be met.
- To achieve an A score, Awareness, Management, Leadership and the additional A List essential criteria must be met.

of Cities passed essential criteria