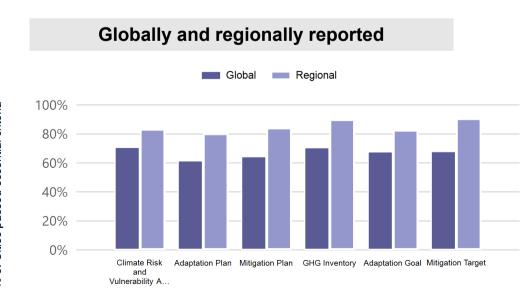

erage C





Your jurisdiction has a clear understanding of your emissions breakdown, you have implemented a mitigation plan, and are demonstrating progress towards science-based climate targets.

### **ESSENTIAL CRITERIA**

Awareness, Management and Leadership bands have essential criteria which must be met to receive a score within those bands.

For example, regardless of whether all other criteria are met:

- To achieve an Awareness score, Awareness essential criteria must be met
- To achieve a Management score, Awareness and Management essential criteria must be met.
- To achieve a Leadership score, Awareness, Management and Leadership essential criteria must be met.
- To achieve an A score, Awareness, Management, Leadership and the additional A List essential criteria must be met.





Explore CDP Data - click here

Step up your climate action

<u>Click here</u> for the next

steps document

Click here to share your 2023 CDP response or score with the world.

Understand the Scoring Methodology - click here

of Cities passed essential criteria